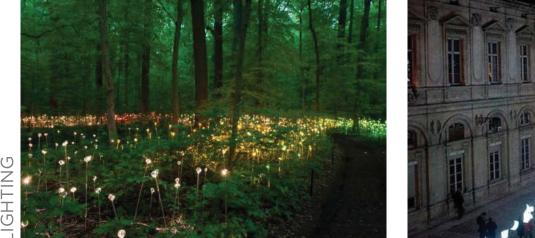

# PLANTING PALETTE - ROOF





Euphorbia characias subsp. wulfenii



Festuca glauca



Gaura 'Crimson Butterflies'



Helictotricon sempervirens



Pittosporum dwarf cultivar

Nepeta 'Junior Walker'

GROUNDCOVERS



Sedum angelina

#### PLANTING NOTE:

All planting species imagery is provided as reference only and may be modfied with final engineering and design provided that the general quality and characteristics are in comformance with what is shown





#### 301 N AND 331 N STREETS NE



Yucca filamentosa 'Colorguard'



# PRECEDENT IMAGES





















OLIN

Foulger-Pratt

### 301 N AND 331 N STREETS NE

MARCH 28, 2015

#### LANDSCAPE CONCEPT

L12





# PRECEDENT IMAGES



CUSTOM







# OLIN



### 301 N AND 331 N STREETS NE

MARCH 28, 2015

#### LANDSCAPE CONCEPT

L13

SITE FURNISHINGS NOTE: All furnishing imagery is shown for illustrative purposes only and may be modfied with final engineering and design provided that the general quality and characteristics are in comformance with what is shown.

# PRECEDENT IMAGES



OLIN



301 N AND 331 N STREETS NE

MARCH 28, 2015

#### LANDSCAPE CONCEPT

L14