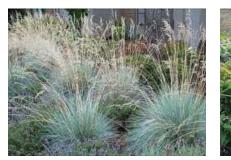

# PLANTING PALETTE - ROOF

Euphorbia characias subsp. wulfenii

Festuca glauca

Gaura 'Crimson Butterflies'

Helictotricon sempervirens

Pittosporum dwarf cultivar

Nepeta 'Junior Walker'

GROUNDCOVERS