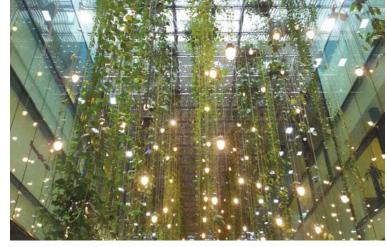

# PLANTING PALETTE - ROOF





Euphorbia characias subsp. wulfenii



Festuca glauca



Gaura 'Crimson Butterflies'



Helictotricon sempervirens



Pittosporum dwarf cultivar

Nepeta 'Junior Walker'

GROUNDCOVERS



Sedum angelina

#### PLANTING NOTE:

All planting species imagery is provided as reference only and may be modfied with final engineering and design provided that the general quality and characteristics are in comformance with what is shown





#### 301 N AND 331 N STREETS NE



Yucca filamentosa 'Colorguard'



# PRECEDENT IMAGES





















OLIN

Foulger-Pratt

### 301 N AND 331 N STREETS NE

MARCH 28, 2015

#### LANDSCAPE CONCEPT

L12





# PRECEDENT IMAGES



CUSTOM







# OLIN



### 301 N AND 331 N STREETS NE

MARCH 28, 2015

#### LANDSCAPE CONCEPT

L13

SITE FURNISHINGS NOTE: All furnishing imagery is shown for illustrative purposes only and may be modfied with final engineering and design provided that the general quality and characteristics are in comformance with what is shown.

# PRECEDENT IMAGES



OLIN



301 N AND 331 N STREETS NE

MARCH 28, 2015

#### LANDSCAPE CONCEPT

L14