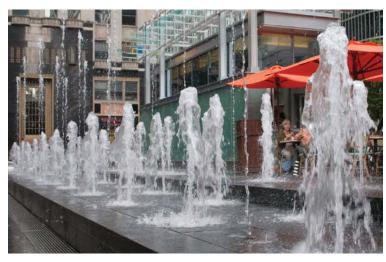

# PLANTING PALETTE - ROOF





Euphorbia characias subsp. wulfenii



Festuca glauca



Gaura 'Crimson Butterflies'



Helictotricon sempervirens



Pittosporum dwarf cultivar

Nepeta 'Junior Walker'

GROUNDCOVERS



Sedum angelina

#### PLANTING NOTE:

All planting species imagery is provided as reference only and may be modfied with final engineering and design provided that the general quality and characteristics are in comformance with what is shown





#### 301 N AND 331 N STREETS NE



Yucca filamentosa 'Colorguard'



# PRECEDENT IMAGES





















OLIN

Foulger-Pratt

### 301 N AND 331 N STREETS NE

MARCH 28, 2015

#### LANDSCAPE CONCEPT

L12





# PRECEDENT IMAGES



CUSTOM







# OLIN



### 301 N AND 331 N STREETS NE

MARCH 28, 2015

#### LANDSCAPE CONCEPT

L13

SITE FURNISHINGS NOTE: All furnishing imagery is shown for illustrative purposes only and may be modfied with final engineering and design provided that the general quality and characteristics are in comformance with what is shown.

# PRECEDENT IMAGES



OLIN



301 N AND 331 N STREETS NE

MARCH 28, 2015

#### LANDSCAPE CONCEPT

L14