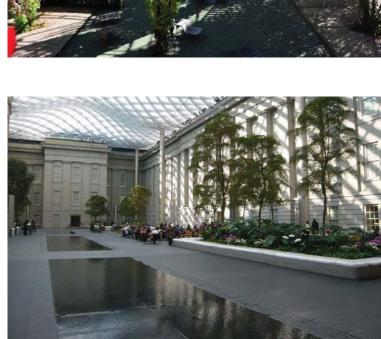

# PLANTING PALETTE - ROOF





Euphorbia characias subsp. wulfenii



Festuca glauca



Gaura 'Crimson Butterflies'



Helictotricon sempervirens



Pittosporum dwarf cultivar

Nepeta 'Junior Walker'

GROUNDCOVERS



Sedum angelina

#### PLANTING NOTE:

All planting species imagery is provided as reference only and may be modfied with final engineering and design provided that the general quality and characteristics are in comformance with what is shown





#### 301 N AND 331 N STREETS NE



Yucca filamentosa 'Colorguard'



# PRECEDENT IMAGES





















OLIN

Foulger-Pratt

### 301 N AND 331 N STREETS NE

MARCH 28, 2015

#### LANDSCAPE CONCEPT

L12





# PRECEDENT IMAGES



CUSTOM







# OLIN



### 301 N AND 331 N STREETS NE

MARCH 28, 2015

#### LANDSCAPE CONCEPT

L13

SITE FURNISHINGS NOTE: All furnishing imagery is shown for illustrative purposes only and may be modfied with final engineering and design provided that the general quality and characteristics are in comformance with what is shown.

# PRECEDENT IMAGES



OLIN



301 N AND 331 N STREETS NE

MARCH 28, 2015

#### LANDSCAPE CONCEPT

L14