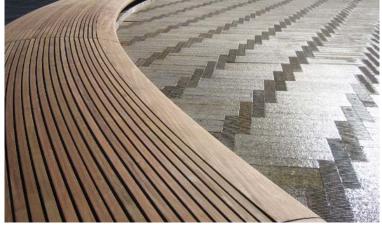

# PLANTING PALETTE - ROOF





Euphorbia characias subsp. wulfenii



Festuca glauca



Gaura 'Crimson Butterflies'



Helictotricon sempervirens



Pittosporum dwarf cultivar

Nepeta 'Junior Walker'

GROUNDCOVERS



Sedum angelina

#### PLANTING NOTE:

All planting species imagery is provided as reference only and may be modfied with final engineering and design provided that the general quality and characteristics are in comformance with what is shown





#### 301 N AND 331 N STREETS NE



Yucca filamentosa 'Colorguard'



# PRECEDENT IMAGES





















OLIN

Foulger-Pratt

### 301 N AND 331 N STREETS NE

MARCH 28, 2015

#### LANDSCAPE CONCEPT

L12





# PRECEDENT IMAGES



CUSTOM







# OLIN



### 301 N AND 331 N STREETS NE

MARCH 28, 2015

#### LANDSCAPE CONCEPT

L13

SITE FURNISHINGS NOTE: All furnishing imagery is shown for illustrative purposes only and may be modfied with final engineering and design provided that the general quality and characteristics are in comformance with what is shown.

# PRECEDENT IMAGES



OLIN



301 N AND 331 N STREETS NE

MARCH 28, 2015

#### LANDSCAPE CONCEPT

L14