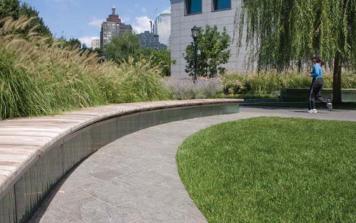

# PLANTING PALETTE - ROOF





Euphorbia characias subsp. wulfenii



Festuca glauca



Gaura 'Crimson Butterflies'



Helictotricon sempervirens



Pittosporum dwarf cultivar

Nepeta 'Junior Walker'

GROUNDCOVERS



Sedum angelina

#### PLANTING NOTE:

All planting species imagery is provided as reference only and may be modfied with final engineering and design provided that the general quality and characteristics are in comformance with what is shown





#### 301 N AND 331 N STREETS NE



Yucca filamentosa 'Colorguard'



# PRECEDENT IMAGES





















OLIN

Foulger-Pratt

### 301 N AND 331 N STREETS NE

MARCH 28, 2015

#### LANDSCAPE CONCEPT

L12





# PRECEDENT IMAGES



CUSTOM







# OLIN



### 301 N AND 331 N STREETS NE

MARCH 28, 2015

#### LANDSCAPE CONCEPT

L13

SITE FURNISHINGS NOTE: All furnishing imagery is shown for illustrative purposes only and may be modfied with final engineering and design provided that the general quality and characteristics are in comformance with what is shown.

# PRECEDENT IMAGES



OLIN



301 N AND 331 N STREETS NE

MARCH 28, 2015

#### LANDSCAPE CONCEPT

L14