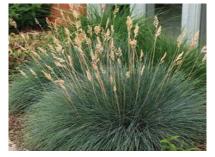

# PLANTING PALETTE - ROOF

Euphorbia characias subsp. wulfenii

Festuca glauca

Gaura 'Crimson Butterflies'

Helictotricon sempervirens

Pittosporum dwarf cultivar

Nepeta 'Junior Walker'

GROUNDCOVERS