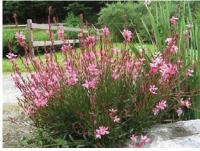

# PLANTING PALETTE - ROOF

Euphorbia characias subsp. wulfenii

Festuca glauca

Gaura 'Crimson Butterflies'

Helictotricon sempervirens

Pittosporum dwarf cultivar

Nepeta 'Junior Walker'

GROUNDCOVERS