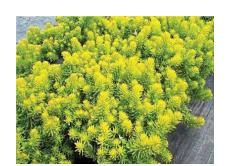

# PLANTING PALETTE - ROOF





Euphorbia characias subsp. wulfenii



Festuca glauca



Gaura 'Crimson Butterflies'



Helictotricon sempervirens



Pittosporum dwarf cultivar

Nepeta 'Junior Walker'

GROUNDCOVERS



Sedum angelina

#### PLANTING NOTE:

All planting species imagery is provided as reference only and may be modfied with final engineering and design provided that the general quality and characteristics are in comformance with what is shown





#### 301 N AND 331 N STREETS NE



Yucca filamentosa 'Colorguard'



# PRECEDENT IMAGES





















OLIN

Foulger-Pratt

### 301 N AND 331 N STREETS NE

MARCH 28, 2015

#### LANDSCAPE CONCEPT

L12





# PRECEDENT IMAGES



CUSTOM







# OLIN



### 301 N AND 331 N STREETS NE

MARCH 28, 2015

#### LANDSCAPE CONCEPT

L13

SITE FURNISHINGS NOTE: All furnishing imagery is shown for illustrative purposes only and may be modfied with final engineering and design provided that the general quality and characteristics are in comformance with w