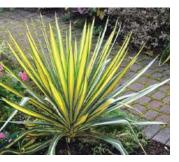

# PLANTING PALETTE - ROOF





Euphorbia characias subsp. wulfenii



Festuca glauca



Gaura 'Crimson Butterflies'



Helictotricon sempervirens



Pittosporum dwarf cultivar

Nepeta 'Junior Walker'

GROUNDCOVERS



Sedum angelina

#### PLANTING NOTE:

All planting species imagery is provided as reference only and may be modfied with final engineering and design provided that the general quality and characteristics are in comformance with what is shown





#### 301 N AND 331 N STREETS NE



Yucca filamentosa 'Colorguard'



# PRECEDENT IMAGES





















OLIN

Foulger-Pratt

### 301 N AND 331 N STREETS NE

MARCH 28, 2015

#### LANDSCAPE CONCEPT

L12





# PRECEDENT IMAGES



CUSTOM







# OLIN



### 301 N AND 331 N STREETS NE

MARCH 28, 2015

#### LANDSCAPE CONCEPT

L13

SITE FURNISHINGS NOTE: All furnishing imagery is shown for illustrative purposes only and may be modfied with final engineering and design provided that the general quality and characteristics are in comformance with what is shown.

# PRECEDENT IMAGES



OLIN



301 N AND 331 N STREETS NE

MARCH 28, 2015

#### LANDSCAPE CONCEPT

L14