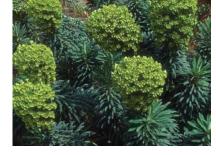

# PLANTING PALETTE - ROOF

Euphorbia characias subsp. wulfenii

Festuca glauca

Gaura 'Crimson Butterflies'

Helictotricon sempervirens

Pittosporum dwarf cultivar

Nepeta 'Junior Walker'

GROUNDCOVERS