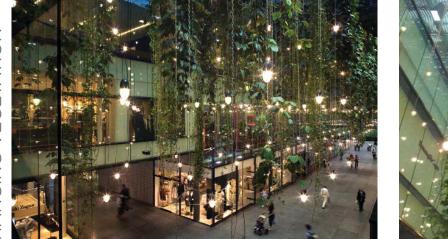

# PLANTING PALETTE - ROOF





Euphorbia characias subsp. wulfenii



Festuca glauca



Gaura 'Crimson Butterflies'



Helictotricon sempervirens



Pittosporum dwarf cultivar

Nepeta 'Junior Walker'

GROUNDCOVERS



Sedum angelina

#### PLANTING NOTE:

All planting species imagery is provided as reference only and may be modfied with final engineering and design provided that the general quality and characteristics are in comformance with what is shown





#### 301 N AND 331 N STREETS NE



Yucca filamentosa 'Colorguard'



# PRECEDENT IMAGES





















OLIN

Foulger-Pratt

### 301 N AND 331 N STREETS NE

MARCH 28, 2015

#### LANDSCAPE CONCEPT

L12





# PRECEDENT IMAGES



CUSTOM







# OLIN



### 301 N AND 331 N STREETS NE

MARCH 28, 2015

#### LANDSCAPE CONCEPT

L13

SITE FURNISHINGS NOTE: All furnishing imagery is shown for illustrative purposes only and may be modfied with final engineering and design provided that the general quality and characteristics are in comformance with what is shown.

# PRECEDENT IMAGES



OLIN



301 N AND 331 N STREETS NE

MARCH 28, 2015

#### LANDSCAPE CONCEPT

L14