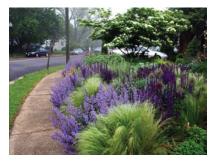

# PLANTING PALETTE - ROOF

Euphorbia characias subsp. wulfenii

Festuca glauca

Gaura 'Crimson Butterflies'

Helictotricon sempervirens

Pittosporum dwarf cultivar

Nepeta 'Junior Walker'

GROUNDCOVERS