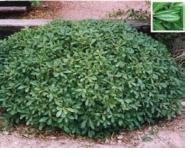

# PLANTING PALETTE - ROOF

Euphorbia characias subsp. wulfenii

Festuca glauca

Gaura 'Crimson Butterflies'

Helictotricon sempervirens

Pittosporum dwarf cultivar

Nepeta 'Junior Walker'

GROUNDCOVERS